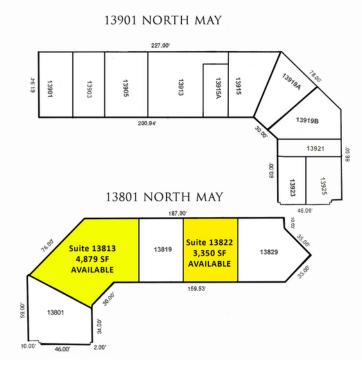

# THE SHOPPES AT NORTH POINTE

13801/13901 N. May Avenue, Oklahoma City, OK 73134

|                       |              | SUITE # |
|-----------------------|--------------|---------|
| AMERICAN CLEANER      | RS & LAUNDRY | 13901   |
| SILVER ACCENTS        |              | 13903   |
| NINJA SUSHI           |              | 13905   |
| JUST FOR KIDS PEDIA   | ATRICS       | 13913   |
| DK SALON, LLC         |              | 13915   |
| <b>CELL PHONE FIX</b> |              | 13915A  |
| QUAIL TAG AGENCY      |              | 13919A  |
| SLEEP TIGHT PROPE     | RTIES LLC    | 13919B  |
| NORTH POINTE PHA      | RMACY        | 13921   |
| US INSURANCE          |              | 13923   |
| NORTH POINTE PHARMACY |              | 13925   |
| CITY NATIONAL BANK    |              | 13801   |
| AVAILABLE             | (4,879 SF)   | 13813   |
| NAILS BY HELEN LLC    |              | 13819   |
| AVAILABLE             | (3,350 SF)   | 13822   |
| N&Q LLC (JIMMY'S EGG) |              | 13829   |