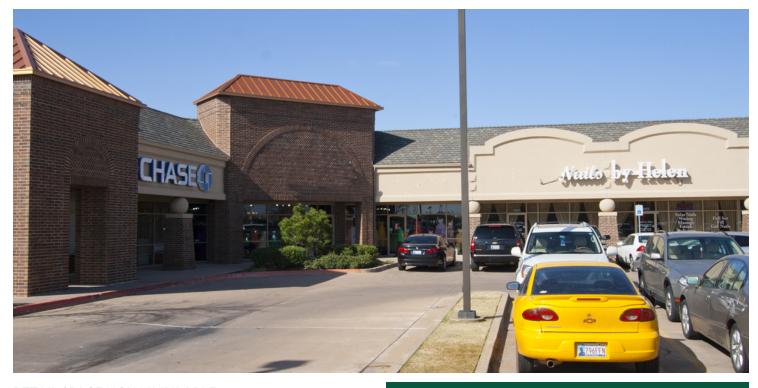

# THE SHOPPES AT NORTH POINTE

13801/13901 N. May Avenue, Oklahoma City, OK 73134

### RETAIL SPACE NOW AVAILABLE

Available SF: 3,350 - 4,879 SF

Lease Rate: \$20.00 SF/yr (NNN)

Building Size: 37,684 SF

Sub Market: North

Offering two ideal retail or restaurant spaces with exposure at one of the busiest intersections on Memorial, located near the north west corner of N May Ave & W Memorial Rd.