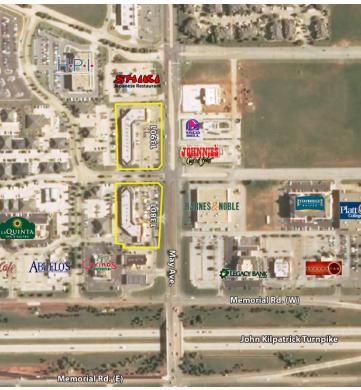

### RETAIL SPACE NOW AVAILABLE

Available SF: 3,350 - 4,879 SF

Lease Rate: \$20.00 SF/yr (NNN)

Building Size: 37,684 SF

Sub Market: North

Offering two ideal retail or restaurant spaces with exposure at one of the busiest intersections on Memorial, located near the north west corner of N May Ave & W Memorial Rd.

The Memorial Corridor is a magnet for corporate business, containing over 1.5 million square feet of office space, with over half being Class A properties. A vast medical office community is anchored by some of the most advanced hospitals in the region. The businesses in the corridor are supported by over 1,200 hotel rooms and suites. New big box retailers in the area include Von Maur and Dick's Sporting Goods.