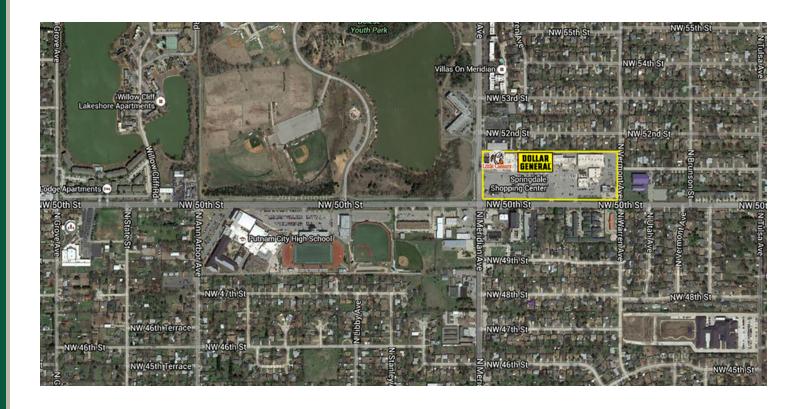

### PROPERTY OVERVIEW

Springdale is neighborhood center in an established neighborhood, ideal for retail, restaurant and service tenants. The center presently has a Dollar General, Super Mercado and Little Caesar's. A catering / banquet facility and dance studio bring in a large number of customers each week. Putnam City High School is located 1/3 mile to the west.

Recently renovated.

This center is located in northwest Oklahoma City, just 1-1/2 miles from Northwest Expressway and 1 mile from NW 39th Expressway, both major arterials.

050917