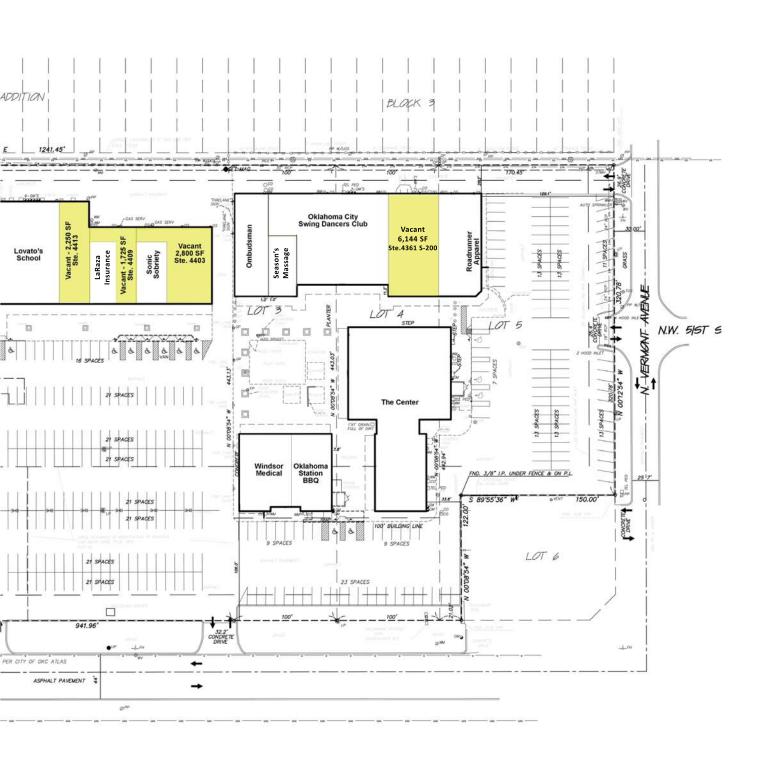

## RETAIL SPACE NOW AVAILABLE

Available SF:

|                  | , | ,        |
|------------------|---|----------|
|                  |   |          |
| Suite 4361 S-200 |   | 6,144 SF |
| Suite 4403       |   | 2,800 SF |
| Suite 4409       |   | 1,725 SF |
| Suite 4413       |   | 2,250 SF |
| Suite 4437       |   | 7,060 SF |
| Suite 4487       |   | 4,500 SF |
|                  |   |          |

### PROPERTY OVERVIEW

Springdale is neighborhood center in an established neighborhood, ideal for retail, restaurant and service tenants. The center presently has a Dollar General, Super Mercado and Little Caesar's. A catering / banquet facility and dance studio bring in a large number of customers each week. Putnam City High School is located 1/3 mile to the west.