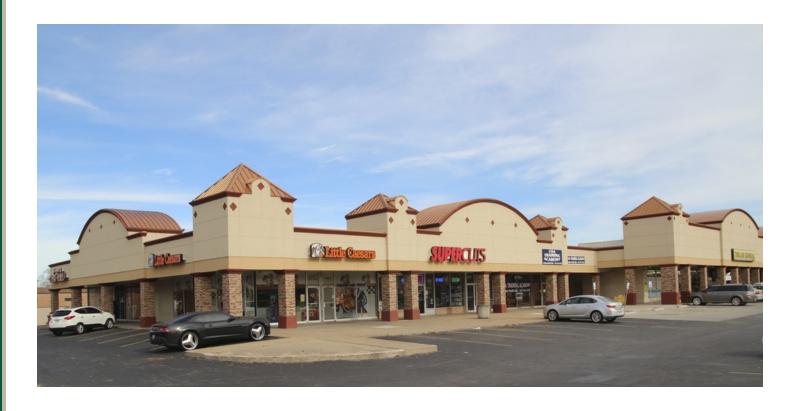

### PROPERTY OVERVIEW

Springdale is neighborhood center in an established neighborhood, ideal for retail, restaurant and service tenants. The center presently has a Dollar General, Super Mercado and Little Caesar's. A catering / banquet facility and dance studio bring in a large number of customers each week. Putnam City High School is located 1/3 mile to the west.

Recently renovated.

This center is located in northwest Oklahoma City, just 1-1/2 miles from Northwest Expressway and 1 mile from NW 39th Expressway, both major arterials.

050917