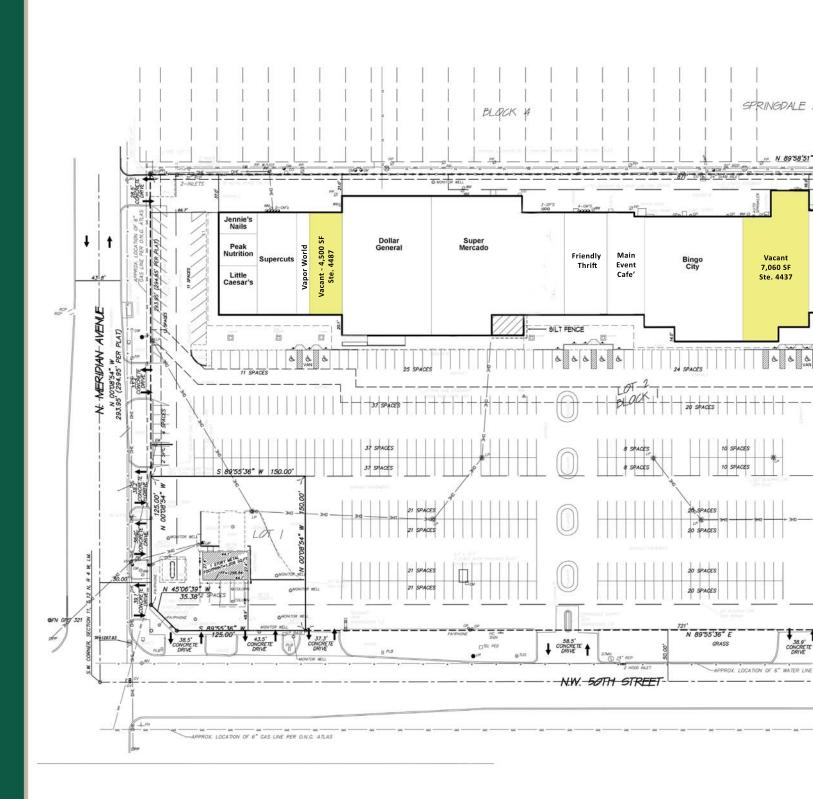

## RETAIL SPACE NOW AVAILABLE

Available SF:

|                  | , | ,        |
|------------------|---|----------|
|                  |   |          |
| Suite 4361 S-200 |   | 6,144 SF |
| Suite 4403       |   | 2,800 SF |
| Suite 4409       |   | 1,725 SF |
| Suite 4413       |   | 2,250 SF |
| Suite 4437       |   | 7,060 SF |
| Suite 4487       |   | 4,500 SF |
|                  |   |          |

### PROPERTY OVERVIEW

Springdale is neighborhood center in an established neighborhood, ideal for retail, restaurant and service tenants. The center presently has a Dollar General, Super Mercado and Little Caesar's. A catering / banquet facility and dance studio bring in a large number of customers each week. Putnam City High School is located 1/3 mile to the west.