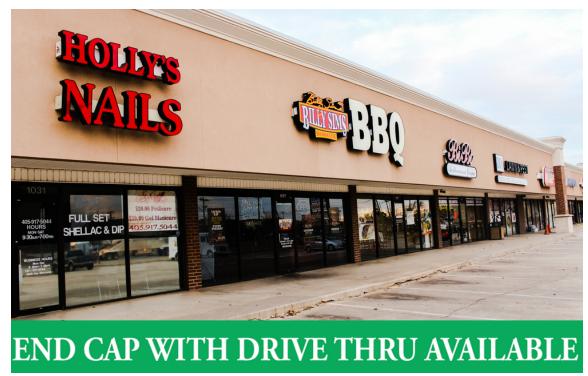

South Meridian Plaza offers a great retail opportunity in the

South Meridian Plaza has an end cap space available with drive thru capabilities – a great space for a restaurant or coffee shop. 36.100 SF