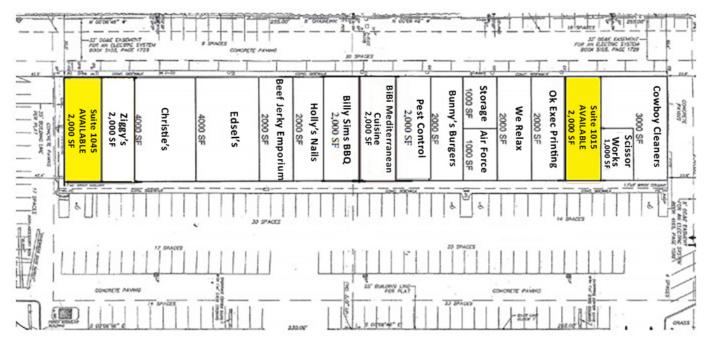

#### RFTAIL SPACE NOW AVAILABLE

Available SF: 2 spaces - 2,000 SF ea hospitality district of Oklahoma City. The center includes a great mix of retail tenants in a high traffic location with easy access to Downtown Oklahoma City, Bricktown, Will Rogers

South Meridian Plaza offers a great retail opportunity in the

South Meridian Plaza has an end cap space available with drive thru capabilities – a great space for a restaurant or coffee shop. 36.100 SF