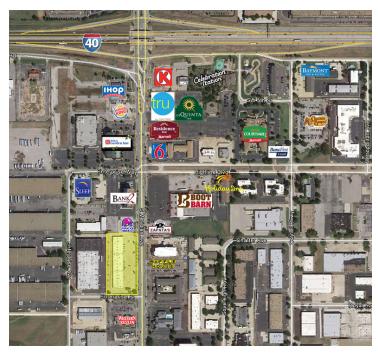

## SOUTH MERIDIAN PLAZA

1011 - 1045 S Meridian Ave, Oklahoma City, OK 73108

#### RFTAIL SPACE NOW AVAILABLE

Available SF: 2 spaces - 2,000 SF ea hospitality district of Oklahoma City. The center includes a great mix of retail tenants in a high traffic location with easy access to Downtown Oklahoma City, Bricktown, Will Rogers

Airport, the historic Stockyards District and Oklahoma State Fair Park. The hospitality district also features many hotels, Lease Rate: \$12.00 - 17.00 SF/yr (NNN) restaurants and entertainment options.

South Meridian Plaza offers a great retail opportunity in the

South Meridian Plaza has an end cap space available with drive thru capabilities – a great space for a restaurant or coffee shop. 36.100 SF

Located on Meridian Ave just south of I-40

**Sub Market:** Northwest 012618