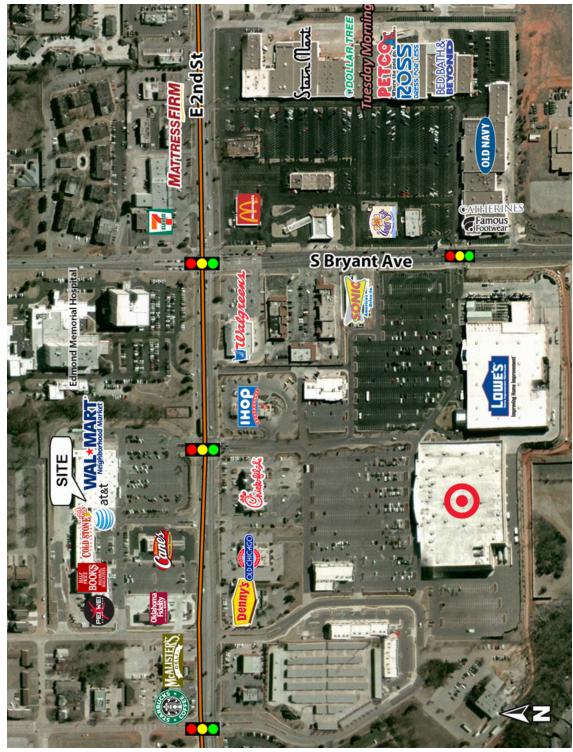

1141 E 2nd St, Edmond, OK 73034

| RETAIL SPACE NOW AVAILABLE |                         | PROPERTY OVERVIEW                                                                                                                                                         |  |
|----------------------------|-------------------------|---------------------------------------------------------------------------------------------------------------------------------------------------------------------------|--|
| Available SF:              | 1,400 SF                | Shoppes At Edmond University, located at 2nd and Bryant<br>Edmond (the premier retail corridor in this market) is<br>neighborhood center anchored by Walmart Neighborhood |  |
| Suite: 1173                | 1,400 SF                | Market.                                                                                                                                                                   |  |
| Lease Rate:                | \$22.00 SF/yr (NNN)     | The center's current tenancy include Pei Wei Asian Diner, Half<br>Price Books, AT&T and many more.                                                                        |  |
| Lot Size:                  | 4.89 Acres              | Directly adjacent to the University of Central Oklahoma, 16,910 students and across from OU Medical Center (300 beds)                                                     |  |
| Building Size:             | 77,543 SF               |                                                                                                                                                                           |  |
| Sub Market:                | Edmond                  |                                                                                                                                                                           |  |
| Cross Streets:             | E 2nd St & S Bryant Ave | 102919                                                                                                                                                                    |  |

PRICE EDWARDS &COMPANY

| TRAFFIC COUNTS (per ACOG) |       |        |
|---------------------------|-------|--------|
| E 2nd St                  | east  | 24,799 |
| E 2nd St                  | west  | 25,969 |
| Bryant                    | north | 15,196 |
| Bryant                    | south | 18,904 |
|                           |       |        |