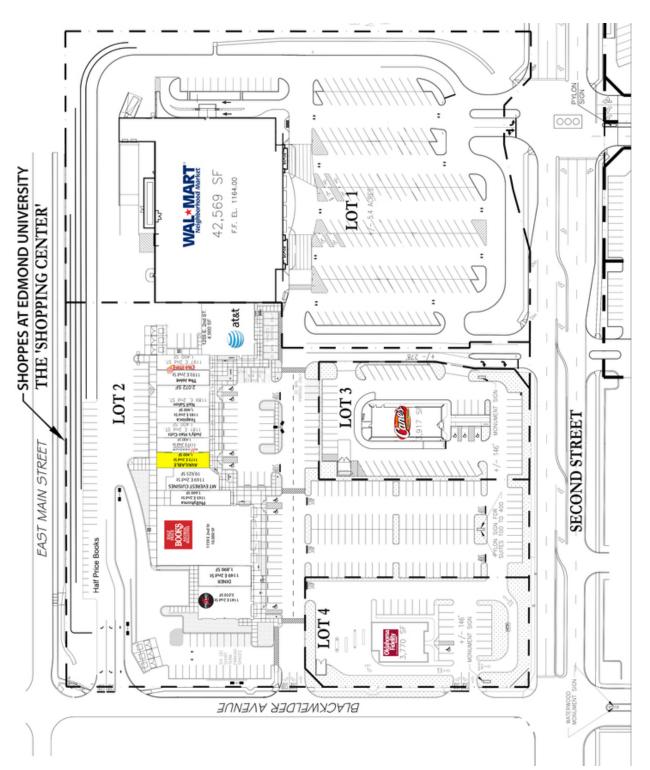

1141 E 2nd St, Edmond, OK 73034

| RETAIL SPACE NOW AVAILABLE |                         | PROPERTY OVERVIEW                                                                                                                                                         |  |
|----------------------------|-------------------------|---------------------------------------------------------------------------------------------------------------------------------------------------------------------------|--|
| Available SF:              | 1,400 SF                | Shoppes At Edmond University, located at 2nd and Bryant<br>Edmond (the premier retail corridor in this market) is<br>neighborhood center anchored by Walmart Neighborhood |  |
| Suite: 1173                | 1,400 SF                | Market.                                                                                                                                                                   |  |
| Lease Rate:                | \$22.00 SF/yr (NNN)     | The center's current tenancy include Pei Wei Asian Diner, Half<br>Price Books, AT&T and many more.                                                                        |  |
| Lot Size:                  | 4.89 Acres              | Directly adjacent to the University of Central Oklahoma, 16,910 students and across from OU Medical Center (300 beds)                                                     |  |
| Building Size:             | 77,543 SF               |                                                                                                                                                                           |  |
| Sub Market:                | Edmond                  |                                                                                                                                                                           |  |
| Cross Streets:             | E 2nd St & S Bryant Ave | 102919                                                                                                                                                                    |  |