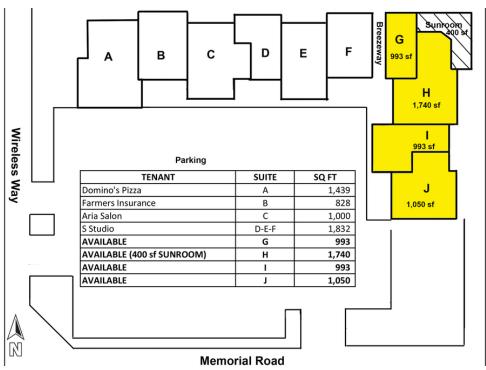

#### RETAIL SPACE NOW AVAILABLE

**Available SF:** 993 - 4,776 S

**Lease Rate:** \$14.00 SF/yr (NNN)

**Lot Size:** 0.86 Acres

Building Size: 10,000 S

Sub Market: North

**Cross Streets:** W Memorial Rd & Wireless Way