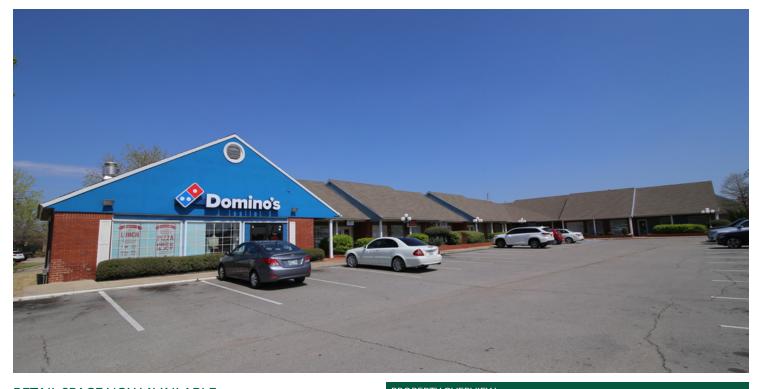

## PORTLAND POINTE PLAZA

3445 W Memorial Rd, Oklahoma City, OK 73134

## PROPERTY OVERVIEW

Portland Pointe is a 10,000 square foot, multi-tenant retail-office center located on the busy Memorial Road corridor. Memorial Road is one of the prime retail corridors in Oklahoma surrounded by high end neighborhoods including Gaillardia, The Greens, Quail Creek and others. Area employers include a number of major hospitals and company headquarters including Mercy Hospital, Farmers Call Center, Paycom, Integris Health, and others.