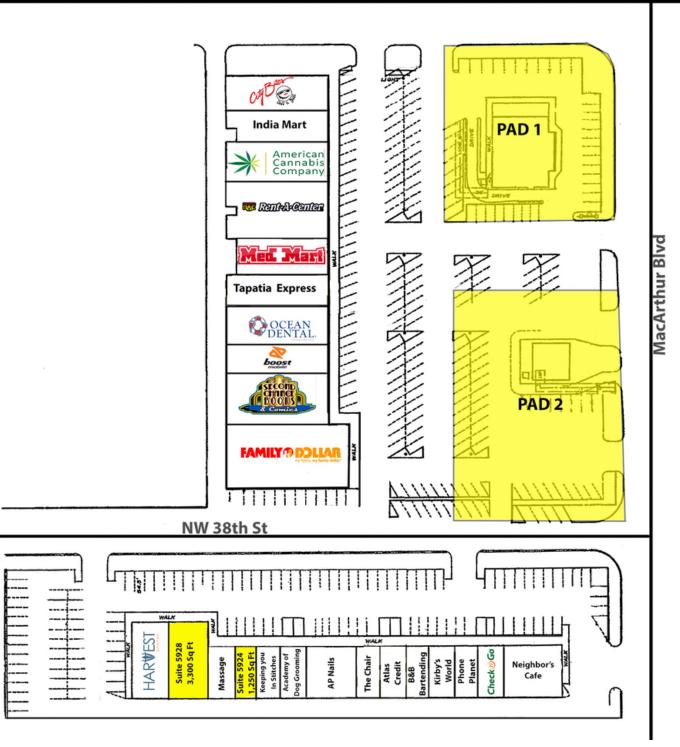

### RETAIL SPACES NOW AVAILABLE

| Available SF:  | 1,250 - 3,300 SF           | Go, Ocean Dental, City Bites, and Grandy's. Tenants within the                                                                                                                                                |
|----------------|----------------------------|---------------------------------------------------------------------------------------------------------------------------------------------------------------------------------------------------------------|
| Suite 5924     | 1,250 SF                   | trade area include CVS, Walgreens, McDonalds, and First<br>Fidelity Bank with Southern Nazarene University and The<br>Children's Center Rehabilitation Hospital located less than a<br>mile away.             |
| Suite 5928     | 3,300 SF                   |                                                                                                                                                                                                               |
| Lease Rate:    | \$8.00 - 10.00 SF/yr (NNN) | Situated at the intersection of NW 39th Expressway and N<br>MacArthur Blvd, Cornerstone Plaza enjoys high visibility from<br>both streets and is in a prominent position within an<br>established trade area. |
| Lot Size:      | 5.12 Acres                 |                                                                                                                                                                                                               |
|                | 0.227.000                  |                                                                                                                                                                                                               |
| Building Size: | 65,285 SF                  | 111319                                                                                                                                                                                                        |
| -              |                            |                                                                                                                                                                                                               |