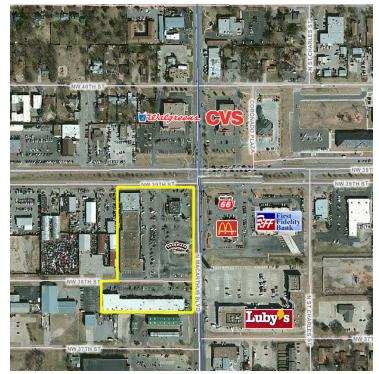

## CORNERSTONE PLAZA

3939 N MacArthur Blvd, Oklahoma City, OK 73122

### RETAIL SPACES NOW AVAILABLE

| Available SF:  | 1,250 - 3,300 SF           | Go, Ocean Dental, City Bites, and Grandy's. Tenants within the                                                                                                                                                |
|----------------|----------------------------|---------------------------------------------------------------------------------------------------------------------------------------------------------------------------------------------------------------|
| Suite 5924     | 1,250 SF                   | trade area include CVS, Walgreens, McDonalds, and First<br>Fidelity Bank with Southern Nazarene University and The<br>Children's Center Rehabilitation Hospital located less than a<br>mile away.             |
| Suite 5928     | 3,300 SF                   |                                                                                                                                                                                                               |
| Lease Rate:    | \$8.00 - 10.00 SF/yr (NNN) | Situated at the intersection of NW 39th Expressway and N<br>MacArthur Blvd, Cornerstone Plaza enjoys high visibility from<br>both streets and is in a prominent position within an<br>established trade area. |
| Lot Size:      | 5.12 Acres                 |                                                                                                                                                                                                               |
|                | 0.227.000                  |                                                                                                                                                                                                               |
| Building Size: | 65,285 SF                  | 111319                                                                                                                                                                                                        |
| -              |                            |                                                                                                                                                                                                               |

### NW 39TH EXPRESSWAY