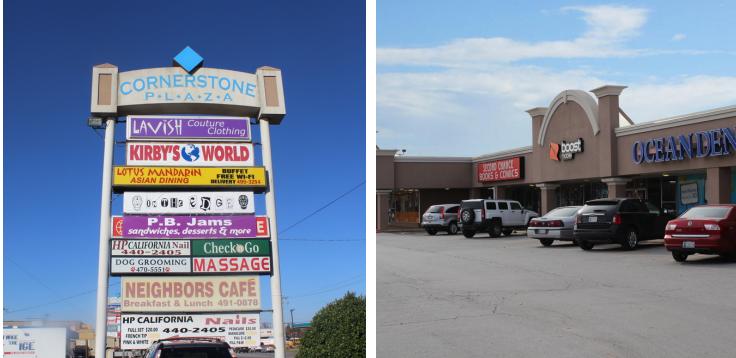

### RETAIL SPACES NOW AVAILABLE

| Available SF:  | 1,250 - 3,300 SF           | Go, Ocean Dental, City Bites, and Grandy's. Tenants within the                                                                                                                                                |
|----------------|----------------------------|---------------------------------------------------------------------------------------------------------------------------------------------------------------------------------------------------------------|
| Suite 5924     | 1,250 SF                   | trade area include CVS, Walgreens, McDonalds, and First<br>Fidelity Bank with Southern Nazarene University and The<br>Children's Center Rehabilitation Hospital located less than a<br>mile away.             |
| Suite 5928     | 3,300 SF                   |                                                                                                                                                                                                               |
| Lease Rate:    | \$8.00 - 10.00 SF/yr (NNN) | Situated at the intersection of NW 39th Expressway and N<br>MacArthur Blvd, Cornerstone Plaza enjoys high visibility from<br>both streets and is in a prominent position within an<br>established trade area. |
| Lot Size:      | 5.12 Acres                 |                                                                                                                                                                                                               |
|                | 0.227.000                  |                                                                                                                                                                                                               |
| Building Size: | 65,285 SF                  | 111319                                                                                                                                                                                                        |
| -              |                            |                                                                                                                                                                                                               |

## CORNERSTONE PLAZA

3939 N MacArthur Blvd, Oklahoma City, OK 73122