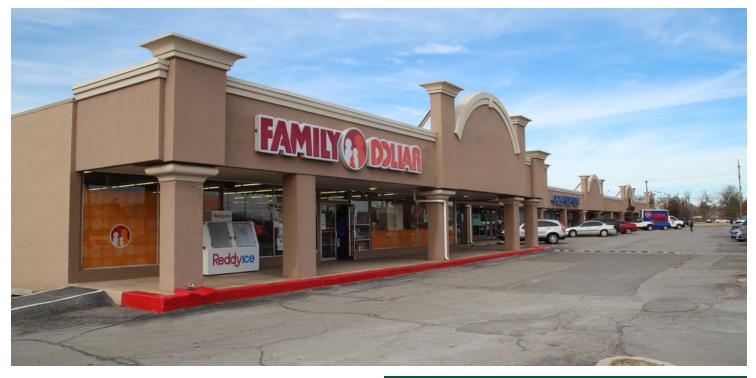

### RETAIL SPACES NOW AVAILABLE

| Available SF:  | 1,250 - 3,300 SF           | Go, Ocean Dental, City Bites, and Grandy's. Tenants within the                                                                                                                                                |
|----------------|----------------------------|---------------------------------------------------------------------------------------------------------------------------------------------------------------------------------------------------------------|
| Suite 5924     | 1,250 SF                   | trade area include CVS, Walgreens, McDonalds, and First<br>Fidelity Bank with Southern Nazarene University and The<br>Children's Center Rehabilitation Hospital located less than a<br>mile away.             |
| Suite 5928     | 3,300 SF                   |                                                                                                                                                                                                               |
| Lease Rate:    | \$8.00 - 10.00 SF/yr (NNN) | Situated at the intersection of NW 39th Expressway and N<br>MacArthur Blvd, Cornerstone Plaza enjoys high visibility from<br>both streets and is in a prominent position within an<br>established trade area. |
| Lot Size:      | 5.12 Acres                 |                                                                                                                                                                                                               |
|                | 0.227.000                  |                                                                                                                                                                                                               |
| Building Size: | 65,285 SF                  | 111319                                                                                                                                                                                                        |
| -              |                            |                                                                                                                                                                                                               |