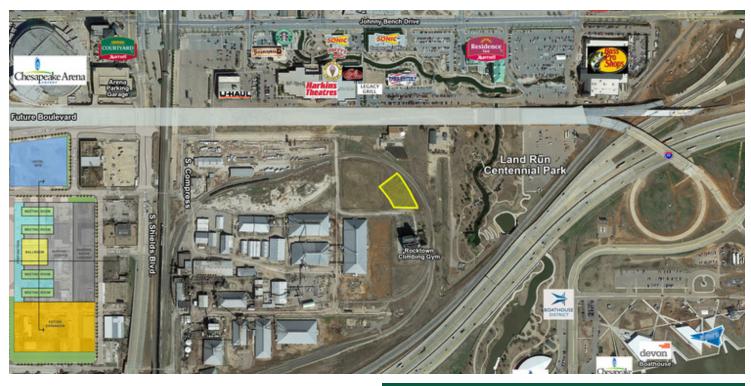

## PROPERTY OVERVIEW

The development land is approximately .83 acres situated on SE 4th Street and south of the new Oklahoma Boulevard. The property is surrounded by new development including: hospitality, retail, office and restaurants. With the expansion of Lower Bricktown and access from three of Oklahoma's major Intersections, you will not want to pass on the future development opportunities of this site.

#### LOCATION OVERVIEW

The property is located in Lower Bricktown just off the Oklahoma Boulevard; connecting the site to I-40, I-35 and I-235. Development plans are in place for the adjoining Co-op 36 acre mixed use retail/office development. The site is across from Harkins Theater and less than a quarter mile from the Omni Convention Center Hotel.