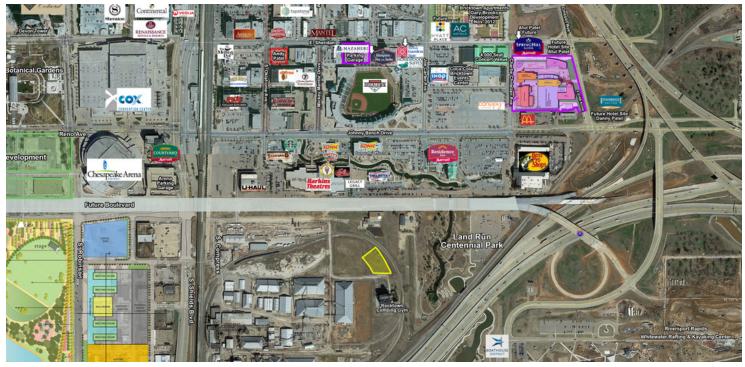

## PROPERTY OVERVIEW

The development land is approximately .83 acres situated on SE 4th Street and south of the new Oklahoma Boulevard. The property is surrounded by new development including: hospitality, retail, office and restaurants. With the expansion of Lower Bricktown and access from three of Oklahoma's major Intersections, you will not want to pass on the future development opportunities of this site.

#### LOCATION OVERVIEW

The property is located in Lower Bricktown just off the Oklahoma Boulevard; connecting the site to I-40, I-35 and I-235. Development plans are in place for the adjoining Co-op 36 acre mixed use retail/office development. The site is across from Harkins Theater and less than a quarter mile from the Omni Convention Center Hotel.