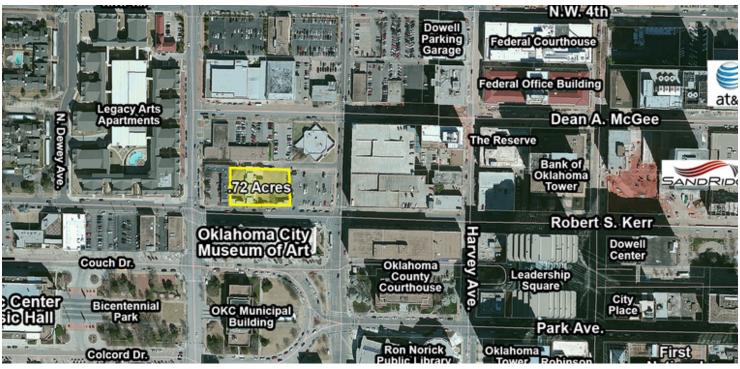

## Central Business District Development Land

LAND SPACE NOW AVAILABLE

**Sale Price:** \$2,550,000

Lot Size: 0.72 Acres

**APN #:** R010018760

Market: CBI

**Cross Streets:** Robert S Kerr b/t Hudson Ave & Walker Ave

## PROPERTY OVERVIEW

The development land is located in the heart of the Central \$2,550,000 Business District of Oklahoma City. The land could be developed for Office, Multifamily, Hospitality or Retail uses. The property is located directly across from the Oklahoma City 0.72 Acres Museum of Art, Oklahoma County Courthouse