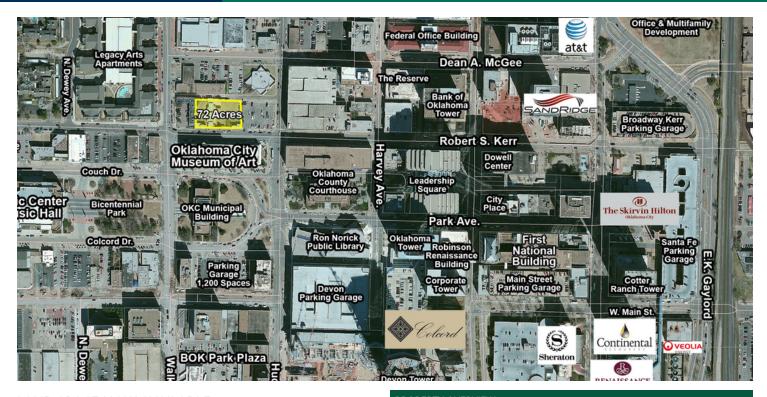

## Central Business District Development Land

LAND SPACE NOW AVAILABLE

**Sale Price:** \$2,550,000

Lot Size: 0.72 Acres

**APN #:** R010018760

Market: CBI

**Cross Streets:** Robert S Kerr b/t Hudson Ave & Walker Ave

## PROPERTY OVERVIEW

The development land is located in the heart of the Central \$2,550,000 Business District of Oklahoma City. The land could be developed for Office, Multifamily, Hospitality or Retail uses. The property is located directly across from the Oklahoma City 0.72 Acres Museum of Art, Oklahoma County Courthouse