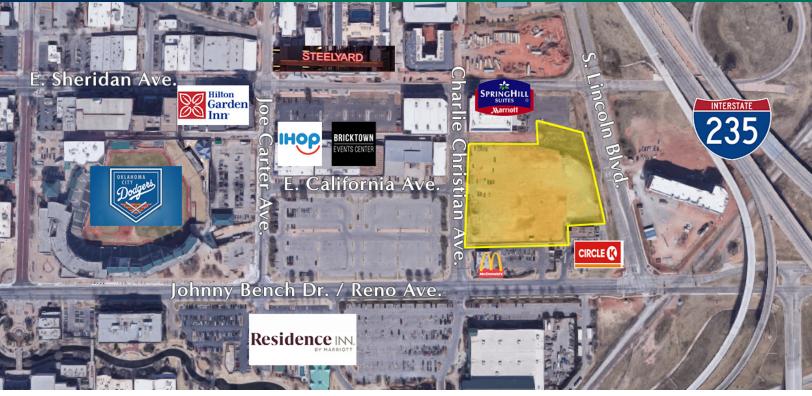

### **PROPERTY OVERVIEW**

The largest available land parcel consisting of 4.62 acres of land located in the booming East Bricktown market of Downtown Oklahoma City. Great development opportunity for Hospitality and/or High-rise Multi-family. Seller will divide.

## **LOCATION OVERVIEW**

The site located at 100 S. Charlie Christian is a mixed use development in East Bricktown. The movement of East Bricktown has continued to grow with AC Marriot and Hyatt Place, directly across from the site, planning to open early 2017. The Steelyard development is nearing completion with a wrap around multi-family development. The Criterion a 4,000 capacity music venue is planned to open early 2016 and is catty corner to the site.