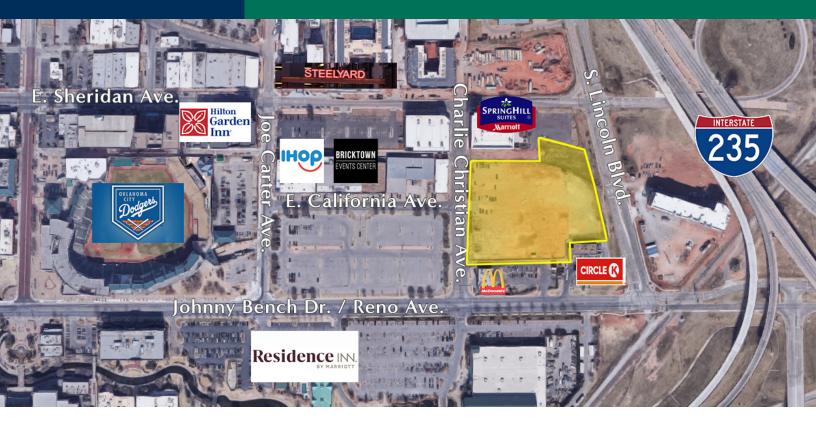

### **PROPERTY OVERVIEW**

The largest available land parcel consisting of 4.62 acres of land located in the booming East Bricktown market of Downtown Oklahoma City. Great development opportunity for Hospitality and/or High-rise Multi-family. Seller will divide.

## **LOCATION OVERVIEW**

The site located at 100 S. Charlie Christian is a mixed use development in East Bricktown. The movement of East Bricktown has continued to grow with AC Marriot and Hyatt Place, directly across from the site, planning to open early 2017. The Steelyard development is nearing completion with a wrap around multi-family development. The Criterion a 4,000 capacity music venue is planned to open early 2016 and is catty corner to the site.